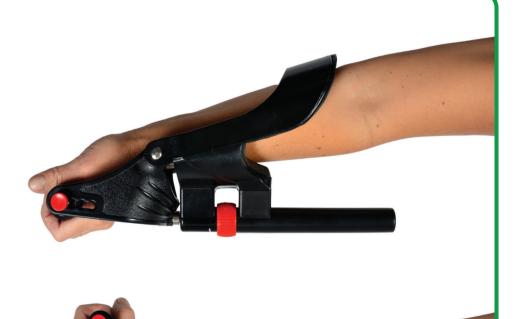

#### Exercise 3

Insert either arm in your Wrist

Exerciser, the tension control facing down and the palm of your hand facing down. Move the grip up.