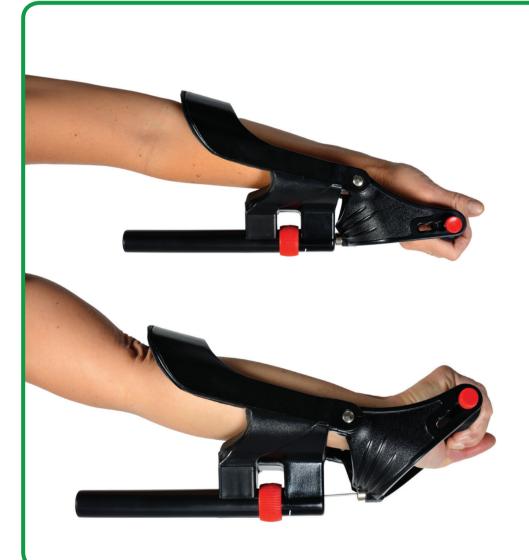

#### Exercise 3

Insert either arm in your Wrist

Exerciser, the tension control facing down and the palm of your hand facing down. Move the grip up.

## Exercise 4

Insert either arm in your Wrist Exerciser, the tension control facing down and the palm of your hand facing up. Move the grip up.