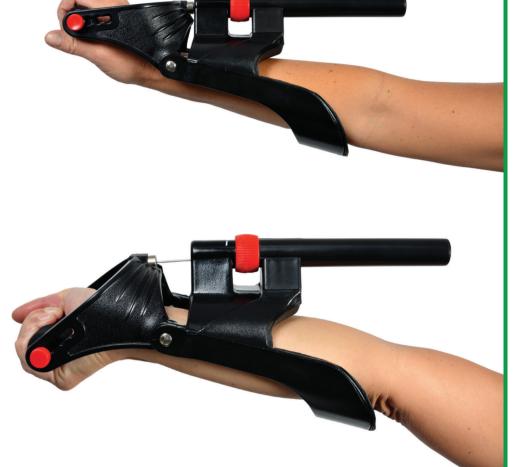

#### Exercise 1

Insert either arm in your Wrist Exerciser, the tension control facing up and the palm of your hand facing down. Move the grip down.

### Exercise 2

Insert either arm in your Wrist Exerciser, the tension control facing up and the palm of your hand facing up. Move the grip down.