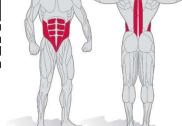

Learn more

Integrated

Training of the back extension muscles (Mm. erector spinae)
Training the straight abdominal muscles (M. rectus abdominis)

Fine Increment 2,5kg

Biofeedback-System Grab Handle

Package Additional Selector Plates