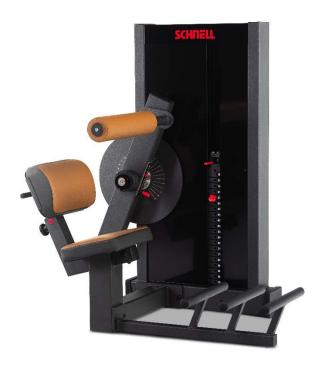

## 4BACK TORSO EXTENSION & FLEXION COMBINED

4back Torso Extension & Flexion 16000 **Fitness** Combined Art.-No.: 4back Torso Extension & Certified Medical Flexion Combined 1600M **Product** Medical Art.-No.: Width cm Height cm Weight kg Length cm 95 145 270

## **Properties**

- the special lordosis shape supports the highly effective, segmental movement execution
- Movement mechanics precisely matched to the short contraction area of the straight abdominal muscles
- specially tailored power curve
- max. user weight: 200kg
- Weight block: 20 x 5kg

## **Device Setting**

- Height-adjustable lumbar pad
- 2° starting angle setting
- infinitely adjustable back/chest pad