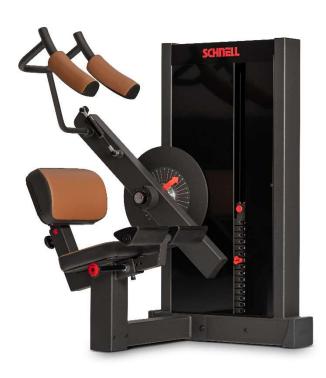

## 4BACK ABDOMINAL

4back Abdominal 16100 **Fitness** Art.-No.: Certified Medical 4back Abdominal 1610M **Product** Medical Art.-No.: Width cm Height cm Weight kg Length cm 135 95 145 240

Training the straight abdominal muscles (M. rectus abdominis)

## **Properties**

- Movement mechanics precisely matched to the short contraction area of the straight abdominal muscles
- specially tailored power curve
- comfortable shoulder pad
- max. user weight: 200kg
- Weight block: 15 x 5kg

## **Device Setting**

- Height-adjustable lumbar pad
- 2° starting angle setting
- Length-adjustable thigh support pad